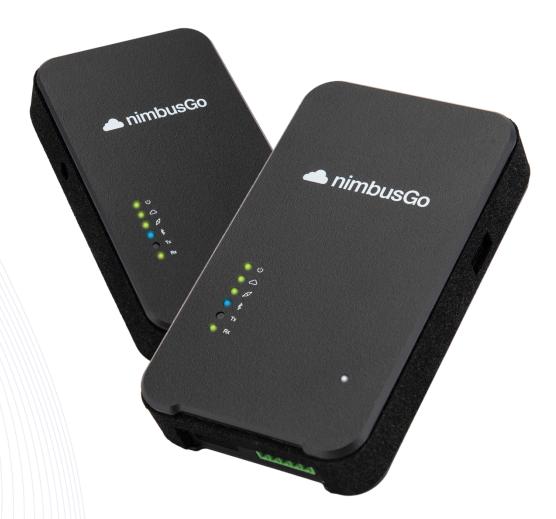

## nimbusGo datasheet

| Interfaces                |                                                                                                                                                                                                                                                         |
|---------------------------|---------------------------------------------------------------------------------------------------------------------------------------------------------------------------------------------------------------------------------------------------------|
| LEDs                      | 4 x LEDs to indicate power, Nimbus, panel and Bluetooth connectivity.<br>2 x RS232 Tx & Rx LEDs.<br>1x general status LED.                                                                                                                              |
| USB-C Port                | 1 x USB-C connection for charging and configuration.                                                                                                                                                                                                    |
| RS232 Serial Port         | 1 x RS232 asynchronous optically isolated communications port for Host connectivity.                                                                                                                                                                    |
| USB Host Port             | 1 x USB isolated host port for panel connectivity. Limited to 100mA.                                                                                                                                                                                    |
| Wi-Fi                     |                                                                                                                                                                                                                                                         |
| 802.11 a/b/g/n            | 2.4 GHz and 5 GHz.                                                                                                                                                                                                                                      |
| Mobile Data Network       | <                                                                                                                                                                                                                                                       |
| GPRS/Edge/GSM (2G)        | Dual-band 900/1800 MHz.                                                                                                                                                                                                                                 |
| UMTS (3G)                 | Dual-band 2100/900 MHz (UK, Europe, Australia, Oman).                                                                                                                                                                                                   |
| LTE (4G)                  | 6-band 700/800DD/900/1800/2100/2600 MHz.                                                                                                                                                                                                                |
| Electrical                | -                                                                                                                                                                                                                                                       |
| Battery                   | Internal 3.7v 1800mA Lipo battery (6.7Wh).<br>Nominal runtime up to 12 hours depending on usage.<br>90 days standby time.                                                                                                                               |
|                           | <b>Note:</b> All battery claims depend on network configuration and many other factors; actual results will vary. Battery has limited recharge cycles and may on occasion need to be replaced. Battery life and charge cycles vary by use and settings. |
| USB-C charging port       | 1A capable. Charging time from empty approx. 3 hours.                                                                                                                                                                                                   |
| Environmental             |                                                                                                                                                                                                                                                         |
| Operating<br>Temperature  | -20°C - +55°C.                                                                                                                                                                                                                                          |
| Storage Temperature       | -40°C - +85°C.                                                                                                                                                                                                                                          |
| Humidity                  | 0-95% non-condensing.                                                                                                                                                                                                                                   |
| Enclosure                 |                                                                                                                                                                                                                                                         |
| Туре                      | Hand held with magnetic backing to affix to metal surfaces.                                                                                                                                                                                             |
| Dimensions<br>(W x H x D) | 80mm x 140mm x 26mm.                                                                                                                                                                                                                                    |